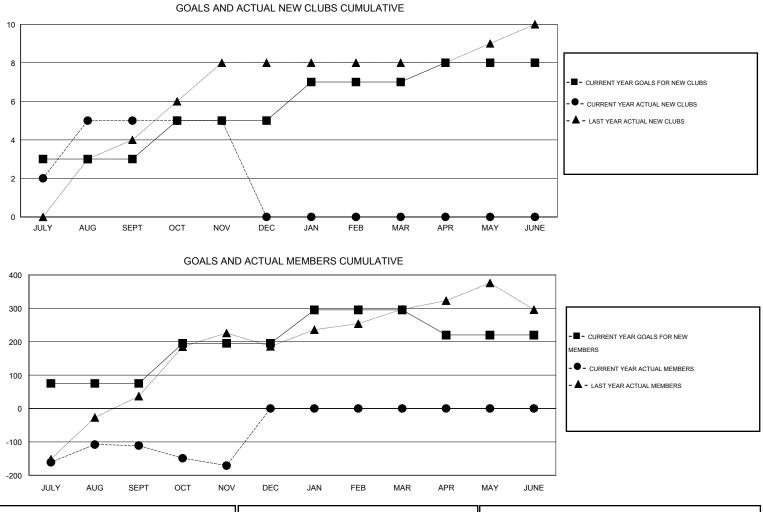

## GMT: NAZMUL HAQUE

| LOCATION | INDIA |
|----------|-------|
|----------|-------|

| Clubs RESULTS FOR 2015-2016 |                  |           |                  | Members          |                       |                    |                                     |                    |                  |
|-----------------------------|------------------|-----------|------------------|------------------|-----------------------|--------------------|-------------------------------------|--------------------|------------------|
|                             |                  |           |                  |                  | RESULTS FOR 2015-2016 |                    |                                     |                    |                  |
| QUARTER                     | NEW CLUB<br>GOAL | NEW CLUBS | DROPPED<br>CLUBS | NET<br>GAIN/LOSS | QUARTER               | NEW MEMBER<br>GOAL | CHARTER AND<br>NEW MEMBERS<br>ADDED | DROPPED<br>MEMBERS | NET<br>GAIN/LOSS |
| JULY/AUG/SEPT               | 3                | 5         | 0                | 5                | JULY/AUG/SEPT         | 75                 | 185                                 | 296                | -111             |
| OCT/NOV/DEC                 | 2                | 0         | 1                | -1               | OCT/NOV/DEC           | 120                | 33                                  | 93                 | -60              |
| JAN/FEB/MAR                 | 2                | 0         | 0                | 0                | JAN/FEB/MAR           | 100                | 0                                   | 0                  | 0                |
| APR/MAY/JUNE                | 1                | 0         | 0                | 0                | APR/MAY/JUNE          | -75                | 0                                   | 0                  | 0                |